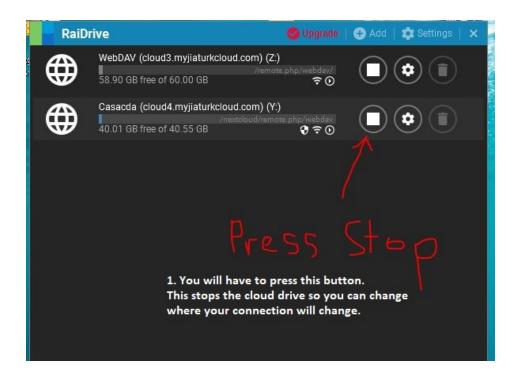

1. Open RAIDrive software on your computer. You will have click on this icon.

2. When you click on it, you get this window shown below. Next, you will need to stop your cloud drive services. Read instruction information in picture below to stop your cloud drive services first.