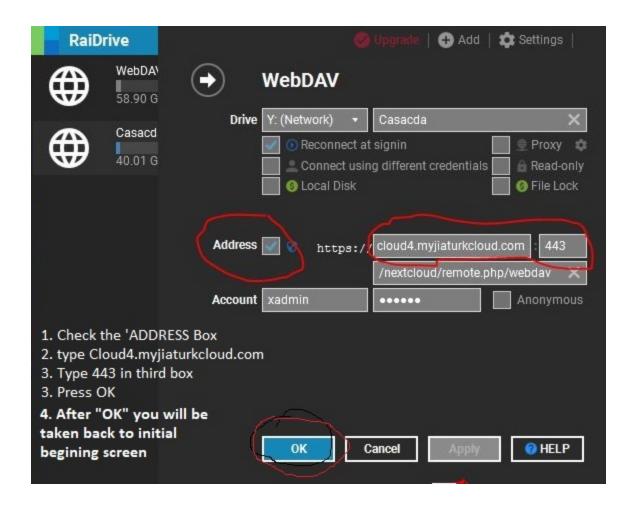

## 3. Then this window below will open:

Read directions in this picture. You're going to check mark the Address box, type the address after https: as in this picture. Type in the third box number 443. When you are finish, simply press on the Okay button. Your cloud drive should open in a separate window.