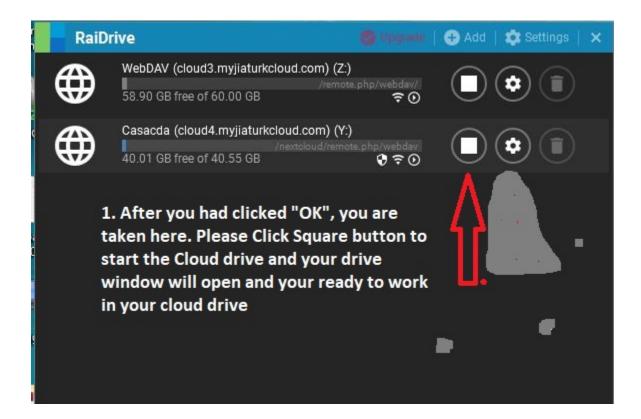

When you press "OK" button, the window below opens

Or you may be taken to the first picture from this document. Here you would simply "start" the cloud drives again.

Your cloud drives should open. In addition, you manually go to the cloud website and download the same files going to a website in our cloud.